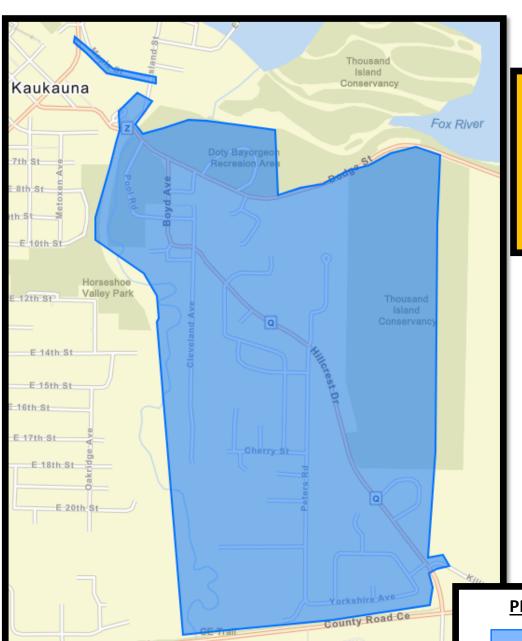

## PROPOSED WORK ZONES FOR THE WEEK OF 8/28/2023 to 9/3/2023

FIBER NETWORK

CONSTRUCTION

DODGE ST

ISLAND ST

POOL RD

E 8TH ST

E 9TH ST

E 10TH ST

E 11TH ST BOYD AVE

YORKSHIRE AVE

PETERS RD
MAES CT

AMBER ROSE CT

CHERRY ST

PEACH TREE CT

PLUM TREE CT

FIG TREE CT

ORCHARD DR

EDGEWOOD DR

PARKER LN

HILLCREST DR

RIDGE CT

**EAGLES CT** 

FOREST EDGE DR

WOODLAND LN

CR Q

WINDSOR CT

STAFFORD LN

**NOTTINGHAM LN** 

MADI E STREET

Shoulder Work Only In Hillcrest Areas. Cleanup and concrete replacement work is happening in areas where we were prior to this neighborhood.

Maple Street Possible

Lane Closure.

**PROPOSED WORK ZONE LEGEND** 

FIBER NETWORK CONSTRUCTION