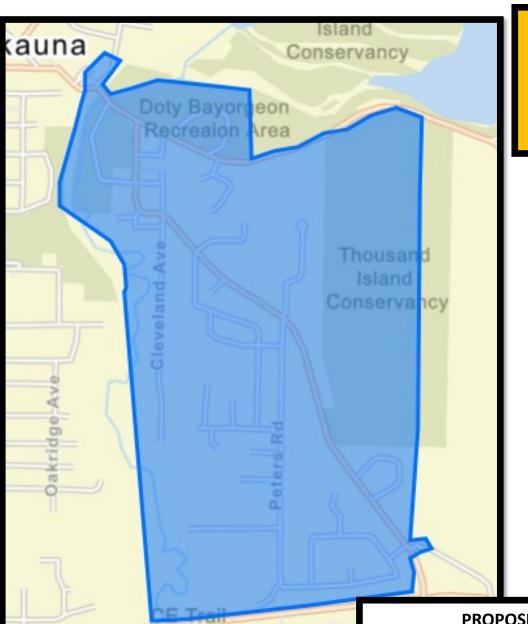

## PROPOSED WORK ZONES FOR THE WEEK OF 8/21/2023 to 8/27/2023

\*NEW\* FIBER NETWORK

CONSTRUCTION

DODGE ST

ISLAND ST

POOL RD

E 8TH ST

E 9TH ST

F 10TH ST

E 11TH CT

**BOYD AVE** 

**CLEVELAND AVE** 

YORKSHIRE AVE

PETERS RD

MAES CT

AMBER ROSE CI

CHERRY ST

PEACH TREE CT

PLUM TREE CT

FIG TREE CT

ORCHARD DR

EDGEWOOD DR

PARKER LN

HILLCREST DR

RIDGE C

EAGLES C

FOREST EDGE DR

WOODLAND LN

CR O

**WINDSOR CT** 

STAFFORD LN

NOTTINGHAM LN

Shoulder Work Only—No Lane Closures Anticipated for This Week. Cleanup and concrete replacement work is happening in areas where we were prior to this neighborhood.

PROPOSED WORK ZONE LEGEND

FIBER NETWORK CONSTRUCTION