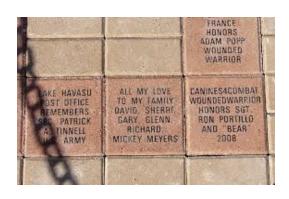

## **Engraved Bricks**

Price: \$300 per brick

**Product Overview** 

8" x 8" clay brick pavers in the color regimental red. The engraving can be personalized with the exceptions of the notion that if the class of Civic Engagement finds it unfit to place the message on the brick, you may be asked to change the engraving. The engraving consists of an epoxy coating.

## Engraving wanted on the brick (6 lines, 14 characters per line)

Kaukauna Civic Engagement has the right to prevent individual bricks put into the park due to inappropriate messages that do not reflect the values of the City of Kaukauna or Civic Engagement.